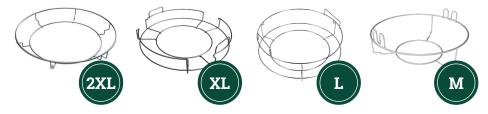

## **1-PIECE** CONVEGGTOR BASKET

## Using the ingenious convEGGtor Basket, it is easy to place your convEGGtor in your Big Green Egg or to remove it. You can cook on it directly or indirectly at several levels.

· Easy placement or removal of convEGGtor Multi-level direct and indirect cooking Raised grid cooking • Designed to use with the Stainless Steel Grid and Cast Iron Grid