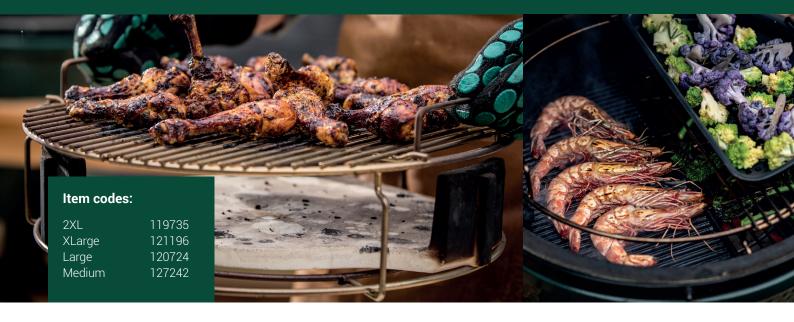

## **1-PIECE** CONVEGGTOR BASKET

## Using the ingenious convEGGtor Basket, it is easy to place your convEGGtor in your Big Green Egg or to remove it. You can cook on it directly or indirectly at several levels.

· Easy placement or removal of convEGGtor Multi-level direct and indirect cooking Raised grid cooking • Designed to use with the Stainless Steel Grid and Cast Iron Grid