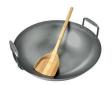

## MULTI-ZONE (DIRECT AND INDIRECT) COOKING

Make it possible to cook directly and indirectly at the same time by combining the convEGGtor Basket with the range of Half Grid accessories.

The convEGGtor Basket holds the Carbon Steel Grill Wok for the best wok-dishes, suitable for the Big Green Egg XLarge and Big Green Egg Large. And is also is part of the EGGspander system for the Big Green Egg XLarge and Big Green Egg Large.